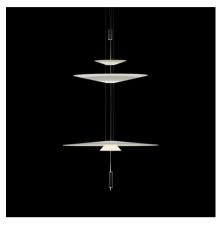

# Flamingo

### 1560

Design By Antoni Arola

The designer Antoni Arola has created the Flamingo lamps collection for Vibia. A collection of pendant lights that provides an ambient light through a thermoplastic translucent diffuser which performs like a spotlight thanks to its LED light source.