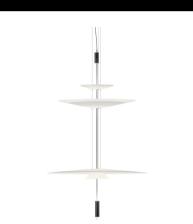

# Flamingo

### 1560

Design By Antoni Arola

The designer Antoni Arola has created the Flamingo lamps collection for Vibia. A collection of pendant lights that provides an ambient light through a thermoplastic translucent diffuser which performs like a spotlight thanks to its LED light source.